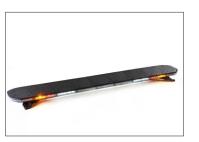

## **Specifications**

| Article number           | SL6-1559A                |
|--------------------------|--------------------------|
| Voltage range            | 12-24 Volt               |
| Dimensions               | 1558.6 x 220 x 41.2mm    |
| Height incl. bracket     | 88.4mm                   |
| Width of bracket         | 255.2mm                  |
| Mainboard dimensions     | 89.5 x 99.5 x 23.7mm     |
| Light colour             | Amber                    |
| LED modules              | 24 modules               |
| Number of flash patterns | 62                       |
| IP value                 | IP69K                    |
| Certificates             | CF, ECE R10, ECE R65 TA2 |