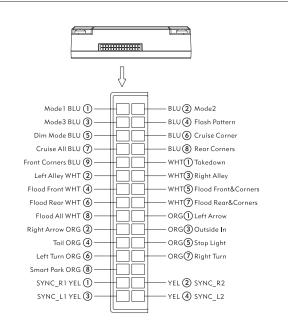

------------------|----------------------------------------------|
| Traffic advisors          | Including                                    |
| Search light / work light | Including (front, rear, side)                |
| Rear light modules        | Including (rear brake/indicator)             |
| Cruise mode               | Including                                    |
| Dimming function          | Including                                    |
| Work temperarture         | -30°C to 70°C                                |
| Lens material             | Polycarbonate                                |
| Housing material          | Aluminium                                    |
| Warranties                | 2 years                                      |















## Mainboard connection