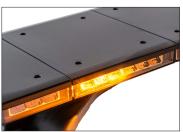

| Controller                | Exclusive (Recommended controller: SL6-CTRL) |
|---------------------------|----------------------------------------------|
| Traffic advisors          | Including                                    |
| Search light / work light | Including (front, rear, side)                |
| Rear light modules        | Including (rear brake/indicator)             |
| Cruise mode               | Including                                    |
| Dimming function          | Including                                    |
| Work temperarture         | -30°C to 70°C                                |
| Lens material             | Polycarbonate                                |
| Housing material          | Aluminium                                    |
| Warranties                | 2 years                                      |