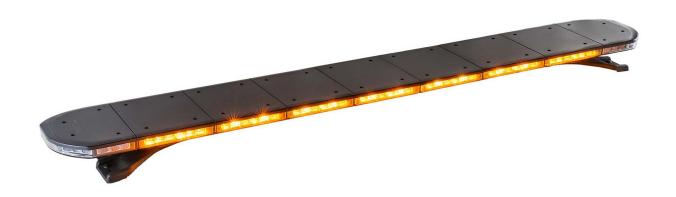

## **Specifications**

| Article number           | SL6-1559A                |
|--------------------------|--------------------------|
| Voltage range            | 12-24 Volt               |
| Dimensions               | 1558.6 x 220 x 41.2mm    |
| Height incl. bracket     | 88.4mm                   |
| Width of bracket         | 255.2mm                  |
| Mainboard dimensions     | 89.5 x 99.5 x 23.7mm     |
| Light colour             | Amber                    |
| LED modules              | 24 modules               |
| Number of flash patterns | 62                       |
| IP value                 | IP69K                    |
| Certificates             | CF, ECE R10, ECE R65 TA2 |

| Controller                | Exclusive (Recommended controller: SL6-CTRL) |
|---------------------------|----------------------------------------------|
| Traffic advisors          | Including                                    |
| Search light / work light | Including (front, rear, side)                |
| Rear light modules        | Including (rear brake/indicator)             |
| Cruise mode               | Including                                    |
| Dimming function          | Including                                    |
| Work temperarture         | -30°C to 70°C                                |
| Lens material             | Polycarbonate                                |
| Housing material          | Aluminium                                    |
| Warranties                | 2 years                                      |