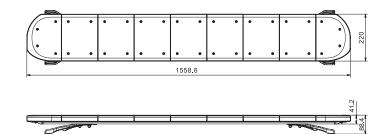

## **Specifications**

| Article number           | SL6-1559A                |
|--------------------------|--------------------------|
| Voltage range            | 12-24 Volt               |
| Dimensions               | 1558.6 x 220 x 41.2mm    |
| Height incl. bracket     | 88.4mm                   |
| Width of bracket         | 255.2mm                  |
| Mainboard dimensions     | 89.5 x 99.5 x 23.7mm     |
| Light colour             | Amber                    |
| LED modules              | 24 modules               |
| Number of flash patterns | 62                       |
| IP value                 | IP69K                    |
| Certificates             | CF, ECE R10, ECE R65 TA2 |