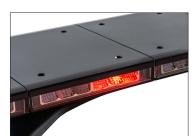

| Controller                | Exclusive (Recommended controller: SL6-CTRL) |
|---------------------------|----------------------------------------------|
| Traffic advisors          | Including                                    |
| Search light / work light | Including (front, rear, side)                |
| Rear light modules        | Including (rear brake/indicator)             |
| Cruise mode               | Including                                    |
| Dimming function          | Including                                    |
| Work temperarture         | -30°C to 70°C                                |
| Lens material             | Polycarbonate                                |
| Housing material          | Aluminium                                    |
| Warranties                | 2 years                                      |