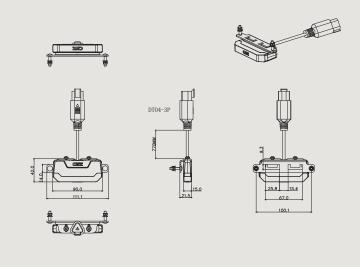

Connection2-pin DT male+femaleCable lenght (mm)1000 (800+200)Material chassi, lensAluminum, polycarbonate

Lenght, depth, height (mm)90x42x15/21,5Operating temperature-45 - +65°CE-mark approvalECE R148EMCECE R10Weight (kg)0,22Warranty3 years