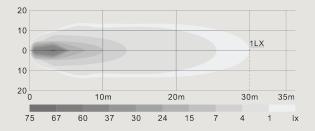

## **OZZ RL**1

An E-approved, ultra-slim reverising light which delivers an impressive 1207 actual lumens, ensuring maximum visibility during nighttime and low-light conditions. With a performance of 1 lux at 30 meters, you can trust this light to provide clear and reliable illumination exactly where you need it. Designed with a flood beam pattern, the OZZ RL1 reversing light spreads light evenly near your vehicle, enhancing your ability to see obstacles and navigate tight spaces with ease. Its ultra-slim design not only adds a sleek look to your vehicle but also ensures a seamless fit, making installation a breeze. OZZ RL1 - Perfect for you who demand both functionality and style.

Art.no. 88503 LED Lamp type **Diodes** 6 pcs Voltage 10-30V DC 16W Actual effect 12V 16W **Actual effect 24V** Nominal current at 12 V 1,33 A Nominal current at 24 V 0,67 A Theoretical lumen 2880 **Actual lumen** 1207 1 lux @ 30 m Kelvin (K) 5000 IP68 **IP-class Beam pattern** Flood **Position light** No **Warning light** No