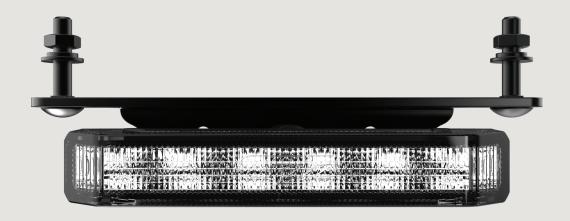

## **OZZ RL**1

An E-approved, ultra-slim reverising light which delivers an impressive 1207 actual lumens, ensuring maximum visibility during nighttime and low-light conditions. With a performance of 1 lux at 30 meters, you can trust this light to provide clear and reliable illumination exactly where you need it. Designed with a flood beam pattern, the OZZ RL1 reversing light spreads light evenly near your vehicle, enhancing your ability to see obstacles and navigate tight spaces with ease. Its ultra-slim design not only adds a sleek look to your vehicle but also ensures a seamless fit, making installation a breeze. OZZ RL1 - Perfect for you who demand both functionality and style.

Connection2-pin DT male+femaleCable lenght (mm)1000 (800+200)Material chassi, lensAluminum, polycarbonate

Lenght, depth, height (mm)90x42x15/21,5Operating temperature-45 - +65°CE-mark approvalECE R148EMCECE R10Weight (kg)0,22Warranty3 years