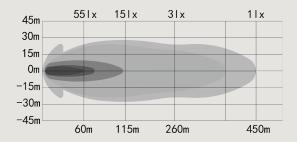

## **OZZ LP**1

Discover the latest in auxiliary lighting with the OZZ LP1 LED Light Bar. Combining cutting-edge technology with sleek design. Seamlessly integrated into the included license plate holder, this LED bar combines style and functionality. Enjoy outstanding visibility with 1 lux at 450 meters, a warm 5000 Kelvin light temperature, and 4880 actual lumens. Say goodbye to cable hassles - LP1 comes pre-integrated for easy installation, with no impact on the vehicle - optimal for leased cars.

 Art. no.
 88216 (black)

 Lamp type
 LED

 Diodes
 16 pcs

 Voltage
 10-32V DC

 Actual effect 12V
 88 W

 Actual effect 24V
 88 W

88 W **Actual effect 24V** Nominal current at 12 V 7,33 A 7,33 A Nominal current at 24 V Theoretical lumen (Lm) 9600 **Actual lumen** 4880 1 lux @ 450 m Kelvin (K) 5000 IP68/IP69K **IP-class Beam pattern** Driving **Position light** No