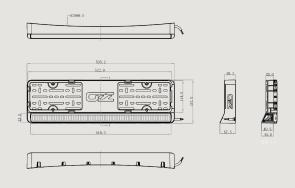

**Connection** 3 pin DT male + female

Cable lenght (mm) 2000

Material chassi, lensAl, polycarbonate, stainless steelLenght, depth, height (mm)535,2x40,7/57,5x157 mm

Operating temperature-40 - +60°CE-mark approvalR112EMCECE R10Weight (kg)1,5Warranty3 years