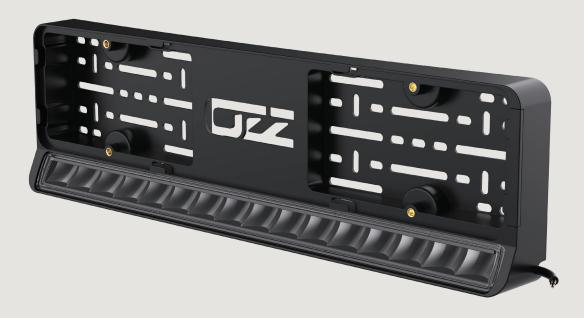

## **OZZ LP**1

Discover the latest in auxiliary lighting with the OZZ LP1 LED Light Bar. Combining cutting-edge technology with sleek design. Seamlessly integrated into the included license plate holder, this LED bar combines style and functionality. Enjoy outstanding visibility with 1 lux at 450 meters, a warm 5000 Kelvin light temperature, and 4880 actual lumens. Say goodbye to cable hassles - LP1 comes pre-integrated for easy installation, with no impact on the vehicle - optimal for leased cars.