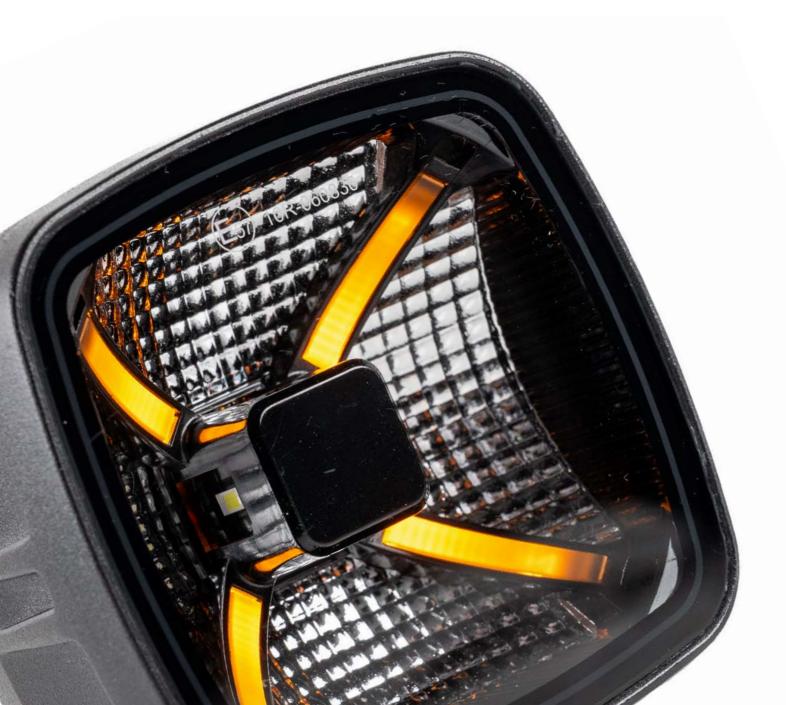

## RFT lens technology

The work lights in the Onix series are equipped with RFT lens technology. This technology utilises Reflector Facing Technology (RFT), in which the LEDs are positioned so that they shine in the direction of the reflector and not directly outwards. This ensures significantly higher light output efficiency and better beam control. In addition, these robust LED worklights have a wide voltage range (9-36V), a dust and waterproof housing and a clear PMMA lens.

# Three colours

The top version of the TRALERT® Onix series: the WF-6059WRA. This high-performance LED work light has the same efficient RFT lens technology as the rest of the series, but as a unique feature it also has a position light. This position light can be switched to three colours: red, white and amber. This makes the WF-6059RWA the ideal choice if you are not only looking for a robust lamp to illuminate your work area, but also want to look as stylish as possible.

## TRALERT® Onix Series (Art. WF-6059RWA)

#### Specifications:

- 5948 lumens
- Flood beam
- Three colour position light
- 400cm cable
- 9-30V multivoltage
- 36V peak voltage resistant
- 4x 15W LEDs (60W)
- Dimensions: 92,6 x 109,3 x 63mm
- 3,33A at 12V / 1,71A at 24V
- 40 lux at 40m / 1 lux at 80m