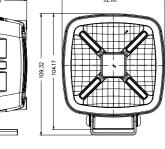

## TRALERT® Onix Series (Art. WF-6059RWA)

#### Specifications:

- 5948 lumens
- Flood beam
- Three colour position light
- 400cm cable
- 9-30V multivoltage
- 36V peak voltage resistant
- 4x 15W LEDs (60W)
- Dimensions: 92,6 x 109,3 x 63mm
- 3,33A at 12V / 1,71A at 24V
- 40 lux at 40m / 1 lux at 80m