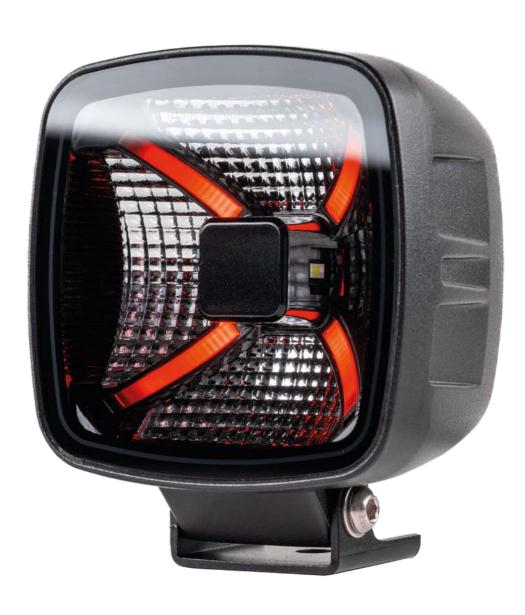

# Three colours

The top version of the TRALERT® Onix series: the WF-6059WRA. This high-performance LED work light has the same efficient RFT lens technology as the rest of the series, but as a unique feature it also has a position light. This position light can be switched to three colours: red, white and amber. This makes the WF-6059RWA the ideal choice if you are not only looking for a robust lamp to illuminate your work area, but also want to look as stylish as possible.

## TRALERT® Onix Series (Art. WF-6059RWA)

#### Specifications:

- 5948 lumens
- Flood beam
- Three colour position light
- 400cm cable
- 9-30V multivoltage
- 36V peak voltage resistant
- 4x 15W LEDs (60W)
- Dimensions: 92,6 x 109,3 x 63mm
- 3,33A at 12V / 1,71A at 24V
- 40 lux at 40m / 1 lux at 80m