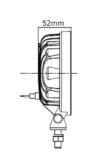

### TRALERT® Onix Series (Art. TRSW12028FB)

#### Specifications:

- 2272 lumens
- Flood beam
- 40cm cable + Deutsch-connector
- 9-36V multivoltage
- 16x 1,5W LEDs
- Dimensions: 128 x 52mm
- 2,73A at 12V / 1,20A at 24V
- 13 lux at 10m / 0,25 lux at 76m
- Beam angle 45°