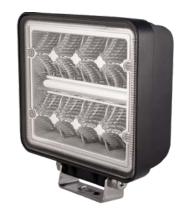

# Three colours

The top version of the TRALERT® Onix series: the WF-6059WRA. This high-performance LED work light has the same efficient RFT lens technology as the rest of the series, but as a unique feature it also has a position light. This position light can be switched to three colours: red, white and amber. This makes the WF-6059RWA the ideal choice if you are not only looking for a robust lamp to illuminate your work area, but also want to look as stylish as possible.

## TRALERT® Onix Series (Art. WF-6059RWA)

#### Specifications:

- 5948 lumens
- Flood beam
- Three colour position light
- 400cm cable
- 9-30V multivoltage
- 36V peak voltage resistant
- 4x 15W LEDs (60W)
- Dimensions: 92,6 x 109,3 x 63mm
- 3,33A at 12V / 1,71A at 24V
- 40 lux at 40m / 1 lux at 80m