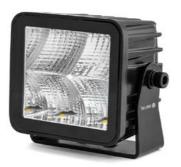

## TRALERT® Onix Series (Art. TRSW12273FB)

## Specifications:

- 4680 lumens - Flood beam
- 40cm cable + Deutsch-connector
- 9-36V multivoltage
- 4x 10W LEDs
- Dimensions: 81 x 81 x 65mm
- 3,25A at 12V / 1,78A at 24V
- 10 lux at 38m / 1 lux at 134m