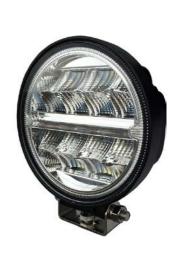

#### TRALERT® Onix Series Art. WF-3027)

#### Specifications:

- 2880 lumens
- Flood beam
- 50cm cable + Deutsch-connector
- 9-36V multivoltage
- 6x 3W LEDs
- Dimensions: 157 x 43,7 x 60mm
- 2,04A at 12V / 1,40A at 24V
- 64 lux at 10m / 1 lux at 73m