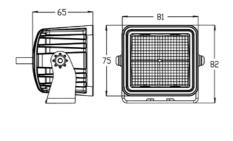

## TRALERT® Onix Series (Art. TRSW12273FB)

## Specifications:

- 4680 lumens - Flood beam
- 40cm cable + Deutsch-connector
- 9-36V multivoltage
- 4x 10W LEDs
- Dimensions: 81 x 81 x 65mm
- 3,25A at 12V / 1,78A at 24V
- 10 lux at 38m / 1 lux at 134m