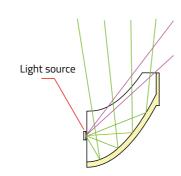

## RFT lens technology

The work lights in the Onix series are equipped with RFT lens technology. This technology utilises Reflector Facing Technology (RFT), in which the LEDs are positioned so that they shine in the direction of the reflector and not directly outwards. This ensures significantly higher light output efficiency and better beam control. In addition, these robust LED worklights have a wide voltage range (9-36V), a dust and waterproof housing and a clear PMMA lens.