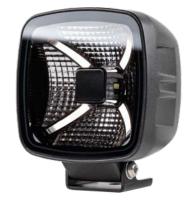

## **Onix** Series

The LED worklights in the Onix series are described by many of our partners as the ideal all-round LED worklight. It is used in every area of the vehicle.

## RFT lens technology

The work lights in the Onix series are equipped with RFT lens technology. This technology utilises Reflector Facing Technology (RFT), in which the LEDs are positioned so that they shine in the direction of the reflector and not directly outwards. This ensures significantly higher light output efficiency and better beam control. In addition, these robust LED worklights have a wide voltage range (9-36V), a dust and waterproof housing and a clear PMMA lens.