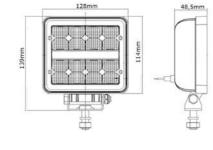

## TRALERT® Onix Series (Art. TRSW12275FB)

### Specifications:

- 2272 lumens
- Flood beam
- 40cm cable + Deutsch-connector
- 9-36V multivoltage
- 16x 1,5W LEDs
- Dimensions: 128 x 114 x 48,5mm
- 2,73A at 12V / 1,20A at 24V
- 13 lux at 10m / 0,25 lux at 76m
- Beam angle 45°