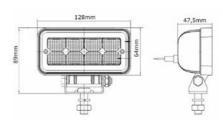

## TRALERT® Onix Series (Art. TRSW12274FB)

#### Specifications:

- 1136 lumens
- Flood beam
- 40cm cable + Deutsch-connector
- 9-36V multivoltage
- 8x 1,5W LEDs
- Dimensions: 128 x 64 x 47,5mm
- 1.34A at 12V / 0.61A at 24V
- 9 lux at 10m / 0,25 lux at 57m
- Beam angle 50°