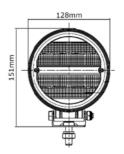

## TRALERT® Onix Series (Art. TRSW12275FB)

### Specifications:

- 2272 lumens
- Flood beam
- 40cm cable + Deutsch-connector
- 9-36V multivoltage
- 16x 1,5W LEDs
- Dimensions: 128 x 114 x 48,5mm
- 2,73A at 12V / 1,20A at 24V
- 13 lux at 10m / 0,25 lux at 76m
- Beam angle 45°