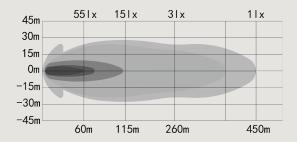

## **OZZ LP**1

Discover the latest in auxiliary lighting with the OZZ LP1 LED Light Bar. Combining cutting-edge technology with sleek design. Seamlessly integrated into the included license plate holder, this LED bar combines style and functionality. Enjoy outstanding visibility with 1 lux at 450 meters, a warm 5000 Kelvin light temperature, and 4880 actual lumens. Say goodbye to cable hassles - LP1 comes pre-integrated for easy installation, with no impact on the vehicle - optimal for leased cars.

Art. no. 88217 (white) LED Lamp type **Diodes** 16 pcs Voltage 10-32V DC Actual effect 12V 88 W 88 W **Actual effect 24V** Nominal current at 12 V 7,33 A Nominal current at 24 V 7,33 A Theoretical lumen (Lm) 9600 **Actual lumen** 4880 1 lux @ 450 m