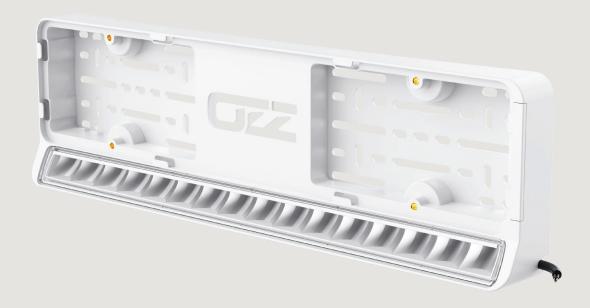

## **OZZ LP**1

Discover the latest in auxiliary lighting with the OZZ LP1 LED Light Bar. Combining cutting-edge technology with sleek design. Seamlessly integrated into the included license plate holder, this LED bar combines style and functionality. Enjoy outstanding visibility with 1 lux at 450 meters, a warm 5000 Kelvin light temperature, and 4880 actual lumens. Say goodbye to cable hassles - LP1 comes pre-integrated for easy installation, with no impact on the vehicle - optimal for leased cars.