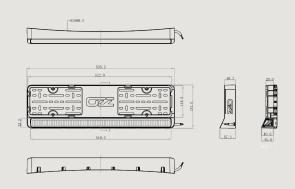

Kelvin (K)5000IP-classIP68/IP69KBeam patternDrivingPosition lightNo

**Connection** 3 pin DT male + female

Cable lenght (mm) 2000

Material chassi, lensAl, polycarbonate, stainless steelLenght, depth, height (mm)535,2x40,7/57,5x157 mm

Lenght, depth, height (mm)535,2x40,7/5Operating temperature-40 - +60°CE-mark approvalR112EMCECE R10Weight (kg)1,5Warranty3 years