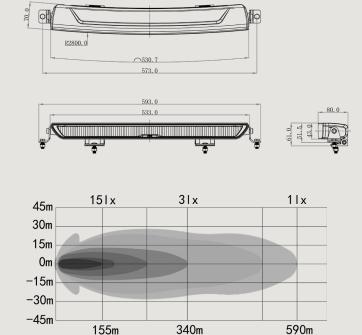

## **OZZ XB**120"

Transform your driving experience with OZZ XB1 20" LED light bar. This innovative light bar features wandering start-up diodes, creating a visual effect during ignition. The slim design adds a modern aesthetic to your vehicle. This 544 mm light bar delivers 7000 lumen, providing 1 lux at a distance of 590 meters. The driving beam pattern ensures optimal visibility with a wide and long-range reach. The light has a color temperature of 5000 K, offering pleasant illumination in all conditions.

1 lux@ R112: 480, boost: 590

Kelvin (K) 5000 IP 67 **IP-class Beam pattern** driving **Position light** no

**Connection** DT male+female

Material chassi, lens aluminum, polycarbonate

533x80x43 -40 - +60°C **Operating temperature** R112 **E-mark approval EMC** ECE R10 50 Ref. no.