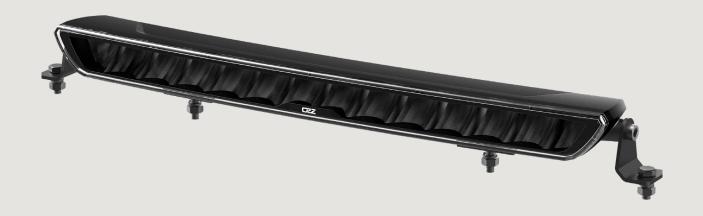

## **OZZ XB**120"

Transform your driving experience with OZZ XB1 20" LED light bar. This innovative light bar features wandering start-up diodes, creating a visual effect during ignition. The slim design adds a modern aesthetic to your vehicle. This 544 mm light bar delivers 7000 lumen, providing 1 lux at a distance of 590 meters. The driving beam pattern ensures optimal visibility with a wide and long-range reach. The light has a color temperature of 5000 K, offering pleasant illumination in all conditions.